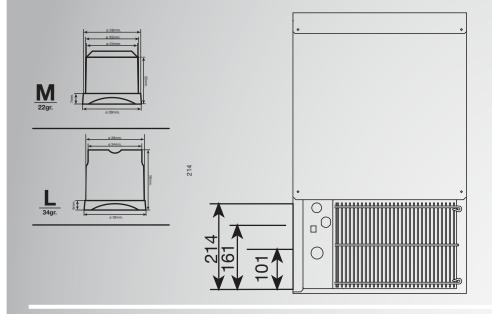

## ICE MACHINE

**SS 80A** Ice Maker

Refrigerant R404 Water inlet connection 3/4" Gas Drain 20mm. connection. Single-phase input 220V-50Hz.