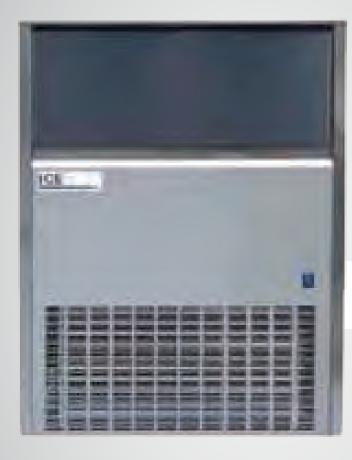

## ICE MACHINE

**SS 80A** Ice Maker

Refrigerant R404 Water inlet connection 3/4" Gas Drain 20mm. connection. Single-phase input 220V-50Hz.

## **FEATURES**

RANGE

Model

CE TECH SS 80

- . ICE TECH SS series are designed for the hospitality industry: bars, restaurants, pubs... incorporating innovative features.
- . ice cubes melt very slowly, allowing customers to enjoy cooled drinks longer.
- . AISI 304 Stainless Steel external high quality finishing with integrated door improves machine cleanliness.
- . HCFC free foam injected polyurethane for outstanding insulation, ICE TECH SS, machine will preserve the consistency and the quality of the ice produced, longer than any other machine.
- . All parts in contact with water have been designed in order to minimize their friction and to ensure maximum surface tension, reducing substantially the sound level.