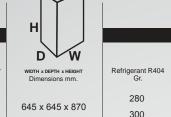

## ICE MACHINE

**SS 80A** Ice Maker

Refrigerant R404 Water inlet connection 3/4" Gas Drain 20mm. connection. Single-phase input 220V-50Hz.