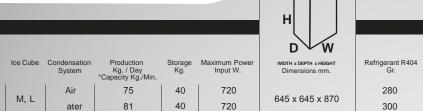

## ICE MACHINE

**SS 80A** Ice Maker

Refrigerant R404 Water inlet connection 3/4" Gas Drain 20mm. connection. Single-phase input 220V-50Hz.