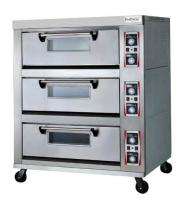

# Three Deck Oven (6 Tray)

# **Description**

- Easy to Operate Control Panel
- Independent Deck Control

- Door windows to view Bake
  Individual / all decks Available in Pizza Oven Model
  Power type 3 Phase
  Trays (600\*400mm)
  Internal Part

- Internal Baking area 860\*680\*290mm x3
- Maximum Temp 400°C