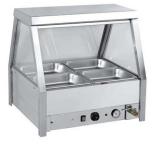

Table Top 4 Half Inserts Hot Display

# Description

- Keep food warm.
- · Hold pre-cooked 'group' foods like curry or bean stew
- Decrease food squander by keeping food warmed for significant lots
- Simple cleaning with hardened steel
- Versatile for adaptable use and simple stockpiling in settings with changing inserts
- Easy to understand controls-simple for culinary experts, cooks and general staff to work
- · Wet and dry warmth choices with different limits

## **PA DIMENSIONS**

1. 790 x 720 x 760mm

### **PA POWER**

- 1. 1.84kW
- 2. 220V

#### **PA REMARKS**

1. 4 x ½ x 65 Pan

## **PA WEIGHT**

1. 34kg (N.W)