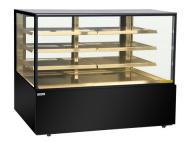

## **Description**

- Stainless steel base
- Cold:LED light, Hot:T5 warm light
- 3 shelves, height and tilting angle can be adjusted
  Front and two side s/steel panels are dismountable and can be changed, easy to maintain.
- Front, top and two side glass are with heating film
  LED light for energy
  ODUCT TYPE
  1. simple

#### **PA DIMENSIONS**

1. 1800 x 740 x 1360mm