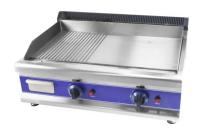

# **Description**

This flat and grooved gas griddle is the new gas product which is designed and developed with advance technology.

stainless steel. The products are equipped with good quality burners, igniters and flame-out systems, so that they are energy-saving and safety. and easy control.

#### **PA BURNERS**

1. 2

### **PA DIMENSIONS**

1. 800 x 575 x 365mm

## **PA PLATE**

1. Half flat half ribbed

#### PA THICKNESS-OF-PLATE

1. 12mm