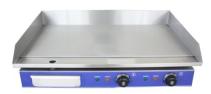

# Description

- Thick iron plate for high heat retention. Heat uniform.
- Thermostat controller can up to 300?C
- Stainless steel splash guard around three sides. Easy clean surface
- Oil collector drawer for convenience
- · Large output capacity, high efficient, energy-saving and useful.

21

- Two temperature switches
- Adjustable temperature between 50~300C, this can satisfy different kinds of frying