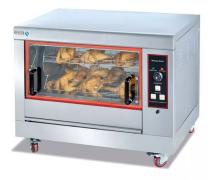

lairobi Kitchen Care

Electric chicken rotisserie 4 basket

# Description

- 6 heating tubes are equipped in the machine.
- The machine has truckle so you can move it easily.
- All stainless steel body with front and back visual glasses 4 baskets for 12-16 chickens.
- Electronic ignition.
- Two sides high quality heat-resistant glasses, infrared radiant broiling.
- The meet can move around the axis or go with baskets.
- The machine is equipped with point switch. 211