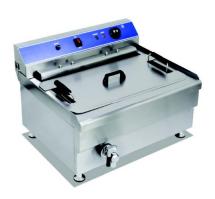

# **Donut Fryer**

# **Description**

- Heavy gauge stainless steel construction.
- itchen Care · Removable heating head with lock and safety cut out.
- Tap for easy cleaning.
- Single lined fryer.
- High degree automation, big production,
- full automatic temperature control
- · High-effciency and energy saving, easy to clean.
- · Strong stainless steel frying basket.
- · Lid prevents boiling oil from splashing
- Frying pan basket with plastic handle for safe operation

#### **PA CAPACITY**

1. 36L

#### PA DIMENSIONS

1. 600 x 545 x 420mm

#### **PA POWER**

1. 9kW

### **PA VOLTAGE**

1. 380v/50Hz