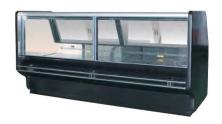

# 2.50m Self Contained Square Glass Butchery Display

## **Description**

- Good lighting effect
- · open front glass for easy cleaning.
- Nairobi Kitchen • Plexiglass sliding door to facilitate extract quiet, reliable and efficient refrigeration technology significantly reduces energy consumption and running cost.
- · Mirror or glass end wall.
- Movable Scale rest